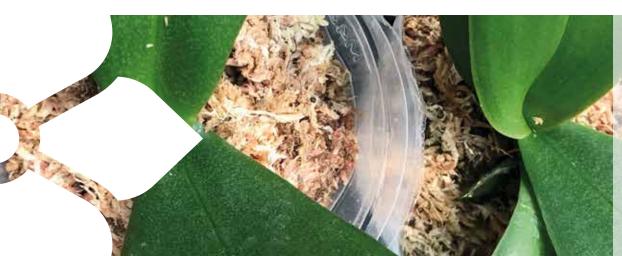

### **Sphagnum Moss**

Sphagnum Moss is a renewable natural resource, which provides natural nutrients to promote plant growth. Which transforms it into an excellent substrate for Plants production, mainly for orchid flowers.

#### **Features**

Has the property of being a passive water retainer, absorbing 20 times its weight in water. This allows plants to grow with constant humidity, but without saturating them, favoring Hydro Saving in the production of various crops.